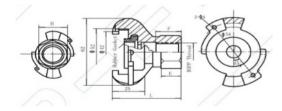

| PART NO | SIZE | L  | E  | F  | Н  | W.P    |
|---------|------|----|----|----|----|--------|
| SS212   | 1/2" | 40 | 12 | 13 | 29 | 175psi |
| SS234   | 3/4" | 42 | 13 | 14 | 34 | 175psi |
| SS21    | 1"   | 42 | 14 | 16 | 40 | 175psi |