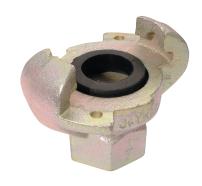

## **SSC Claw Couplings**

## SS212 Female Thread, BSPP

- Extremely robust, durable coupling of forged steel, hardened, zinc plated and yellow passivated (free of chrome VI), equivalent to type Atlas Copco
- With oil-resistant rubber ring GOER, on request with steam-resistant rubber ring GDOR (up to 200°C) against extra charge
- · Maximum bore for maximum flow capacity to reach full tool performance
- Turned gasket seat, therefore 100% tight
- Turned stem profile for perfect fit of the hose