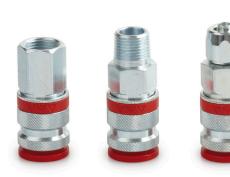

### Heavy Duty, Low weight

The couplings of series 522 are specially suitable for heavy-duty use. They are produced in quality materials, which results in a very robust and impact-resistant product. The couplings can easily be connected with just one hand and are pressed together to prevent leaks.

Produced with the following connections:

Internal thread, external thread, hose connection and PUR connection