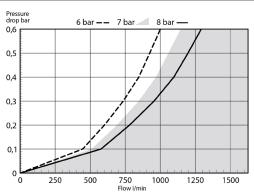

#### Flowdiagram: Series 522

| Thread | Series 522            | Art. no.   | Thread | Series 522            | Art no.    | Specifications |                          |
|--------|-----------------------|------------|--------|-----------------------|------------|----------------|--------------------------|
|        | 1/4" BSP int. thread  | 522-002000 |        | 1/4" BSPT ext. thread | 522-012000 | Housing        | Steel, el. galvanized    |
|        | 1/4" NPT int. thread  | 522-032000 |        | 1/4" NPT ext. thread  | 522-042000 | Ball Cage      | Acetal plastic           |
|        | 3/8" BSP int. thread  | 522-004000 |        | 3/8" BSPT ext. thread | 522-014000 | Valve          | POM                      |
|        | 3/8" NPT int. thread  | 522-034000 |        | 3/8" NPT ext. thread  | 522-044000 | Retain. ring   | Hardened steel, el. galv |
|        | 1/2" BSP int. thread  | 522-005000 |        | 1/2" BSPT ext. thread | 522-015000 | Balls          | Hardened steel           |
|        | 1/2" NPT int. thread  | 522-035000 |        | 1/2" NPT ext. thread  | 522-045000 | Seals          | Nitrile Rubber           |
|        |                       |            |        |                       |            | Springs        | Stainless Spring wire    |
|        | 1/4" (6mm) hose con.  | 522-022000 |        | PUR con. ø5/8mm       | 522-052000 |                |                          |
|        | 5/16" (8mm) hose con. | 522-023000 |        | PUR con. ø6,5/10mm    | 522-054000 | P              | Max 25 bar               |
|        | 3/8"(10mm) hose con.  | 522-024000 |        | PUR con. ø8/12mm      | 522-055000 | (#)            | 150 bar                  |
|        | 1/2"(13mm) hose con.  | 522-025000 |        | PUR con. ø9,5/13,5mm  | 522-056000 | <b>(1)</b>     | -20°C til +60°C          |

Standard: ARO 210 Flowdiameter: 5,5 mm

Flow (7 bar, dP 0,5 bar): 1075 l/min Connectable with the following:

Cejn 300, Hansen 100 & Auto-Flo 23, Orion 44150 & 44515, Proquix

1280, 1281, Rectus-Tema 14 & 22 and many others.