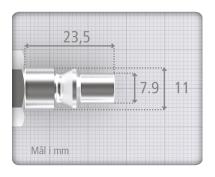

## **ARO 210-Profile (Orion) Couplings**

Series 522, Heavy Duty, Low weight







# ARO 210-Profile (Orion) couplings

### Heavy Duty, Low weight

The couplings of series 522 are specially suitable for heavy-duty use. They are produced in quality materials, which results in a very robust and impact-resistant product. The couplings can easily be connected with just one hand and are pressed together to prevent leaks.

Standard: ARO 210 Flowdiameter: 5,5 mm

Flow (7 bar, dP 0,5 bar): 1075 l/min Connectable with the following:

Cejn 300, Hansen 100 & Auto-Flo 23, Orion 44150 & 44515, Proquix

1280, 1281, Rectus-Tema 14 & 22 and many others.

Produced with the following connections:

Internal thread, external thread, hose connection and PUR connection

#### **Dimensions: Series 522**



#### Flowdiagram: Series 522



| Thread | Series 522            | Art. no.   | Thread | Series 522            | Art no.    | Specifications |                          |
|--------|-----------------------|------------|--------|-----------------------|------------|----------------|--------------------------|
|        | 1/4" BSP int. thread  | 522-002000 |        | 1/4" BSPT ext. thread | 522-012000 | Housing        | Steel, el. galvanized    |
|        | 1/4" NPT int. thread  | 522-032000 |        | 1/4" NPT ext. thread  | 522-042000 | Ball Cage      | Acetal plastic           |
|        | 3/8" BSP int. thread  | 522-004000 |        | 3/8" BSPT ext. thread | 522-014000 | Valve          | POM                      |
|        | 3/8" NPT int. thread  | 522-034000 |        | 3/8" NPT ext. threa