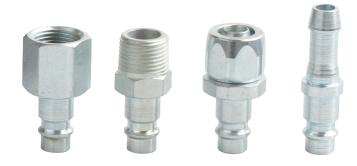

## Compability

Standard: ARO 210 Flow diameter: 5,5 mm

Connectable with the following:

Cejn 300, Hansen 100 & Auto-Flo 23, Orion 44150 & 44515, Proquix

1280, 1281, Rectus-Tema 14 & 22 and many more.

Available with the following connections:

Internal thread, external thread, hose connection and PUR connection

| Thread | Nipples, connection                                                                                                              | Article no.                                                 |
|--------|----------------------------------------------------------------------------------------------------------------------------------|-------------------------------------------------------------|
|        | 1/4" BSP internal thread 1/4" NPT Internal thread 3/8" BSP internal thread 3/8" NPT Internal thread 1/2" BSP Internal thread     | 522302<br>522332*<br>522304<br>522334*<br>522305            |
|        | 1/2" NPT Internal thread                                                                                                         | 522335*                                                     |
|        | 1/4" BSPT ext. thread 1/4" NPT ext. thread 3/8" BSPT ext. thread 3/8" NPT ext. thread 1/2" BSPT ext. thread 1/2" NPT ext. thread | 522312<br>522342*<br>522314<br>522344*<br>522315<br>522345* |
|        | 1/4" (6mm) hose con.<br>5/16" (8mm) hose con.<br>3/8" (10mm) hose con.<br>1/2" (13mm) hose con.                                  | 522322<br>522323<br>522324<br>522325                        |
|        | PUR con. ø5/ø8mm  PUR con. ø6,5/ø10mm  PUR con. ø8/ø12mm  PUR con. ø9,5/ø13,5mm                                                  | 522352<br>522354<br>522355<br>522356                        |