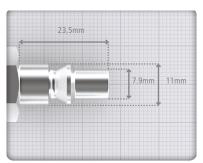

## **ARO 210-Profile Nipples**

## Hardened steel

The nipples with the ARO 210-Profile are produced in hardened steel. This material gives a strong and impact-resistant nipple with a long durability.

The JWL nipples with external thread can also be delivered with teflon

## Dimensions: Series 512, 522, 532, 572



Dimensions in mm (1:1)

## Compability

Standard: ARO 210 Flow diameter: 5,5 mm

Connectable with the following:

Cejn 300, Hansen 100 & Auto-Flo 23, Orion 44150 & 44515, Proquix

1280, 1281, Rectus-Tema 14 & 22 and many more.

Available with the following connections:

Internal thread, external thread, hose connection and PUR connection

| Thread | Nipples, connection                                                                                                              | Article no.                                                 |
|--------|----------------------------------------------------------------------------------------------------------------------------------|-------------------------------------------------------------|
|        | 1/4" BSP internal thread 1/4" NPT Inte