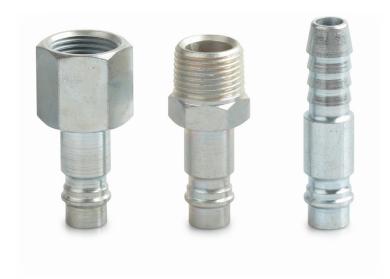

## **EURO-Profile Nipples**

Stainless steel 316

Series 540 nipples are robust and impact-resistant nipples. They are made in AISI 316 steel, which gives a stainless and acid-resistant nipple.

The JWL nipples with external thread can also be delivered with teflon

1600.

Available with the following connections: Internal thread, external thread and hose connection

| Thread | Nipples, connection      | Article no. |
|--------|--------------------------|-------------|
|        | 1/4" BSP internal thread | 540302      |
|        | 1/4" NPT Internal thread | 540332*     |
|        | 3/8" BSP internal thread | 540304      |
|        | 3/8" NPT Internal thread | 540334*     |
|        | 1/2" BSP Internal thread | 540305      |
|        | 1/2" NPT Internal thread | 540335*     |
|        | 1/4" BSPT ext. thread    | 540312      |
|        | 1/4" NPT ext. thread     | 540342*     |
|        | 3/8" BSPT ext. thread    | 540314      |
|        | 3/8" NPT ext. thread     | 540344*     |
|        | 1/2" BSPT ext. thread    | 540315      |
|        | 1/2" NPT ext. thread     | 540345*     |
|        | 1/4" (6mm) hose con.     | 540322      |
|        | 5/16" (8mm) hose con.    | 540323      |
|        | 3/8" (10mm) hose con.    | 540324      |
|        | 1/2" (13mm) hose con.    | 540325      |