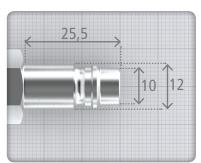

## **Dimensions: Series 540**

Dimensions in mm (1:1)

1600.

Available with the following connections: Internal thread, external thread and hose connection

| Thread | Nipples, connection      | Article no. |
|--------|--------------------------|-------------|
|        | 1/4" BSP internal thread | 540302      |
|        | 1/4" NPT Internal thread | 540332*     |
|        | 3/8" BSP internal thread | 540304      |
|        | 3/8" NPT Internal thread | 540334*     |
|        | 1/2" BSP Internal thread | 540305      |
|        | 1/2" NPT Internal thread | 540335*     |
|        | 1/4" BSPT ext. thread    | 540312      |
|        | 1/4" NPT ext. thread     | 540342*     |
|        | 3/8" BSPT ext. thread    | 540314      |
|        | 3/8" NPT ext. thread     | 540344*     |
|        | 1/2" BSPT ext. thread    | 540315      |
|        | 1/2" NPT ext. thread     | 540345*     |
|        | 1/4" (6mm) hose con.     | 540322      |
|        | 5/16" (8mm) hose con.    | 540323      |
|        | 3/8" (10mm) hose con.    | 540324      |
|        | 1/2" (13mm) hose con.    | 540325      |