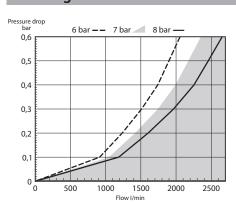

## Flowdiagram: Serie 580

| Thread | Nipples, connection      | Article no. | Materials      | Spo |
|--------|--------------------------|-------------|----------------|-----|
|        | 1/4" BSP internal thread | 580302      | Hardened steel | P   |
|        | 3/8" BSP internal thread | 580304      |                | (M) |
|        |                          |             |                |     |
|        | 1/4" BSPT ext. thread    | 580312      |                |     |
|        | 3/8" BSPT ext. thread    | 580314      |                |     |
|        |                          |             |                |     |
|        | 1/4" (6mm) hose con.     | 580322      |                |     |
|        | 5/16" (8mm) hose con.    | 580323      |                |     |
|        | 3/8" (10mm) hose con.    | 580324      |                |     |