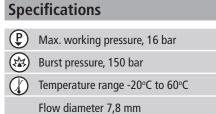

Standard: EN 139/EN 270
Connectable with the following:
Cejn 341 and 342
Available with the following connections:
Internal thread, external thread and hose connection