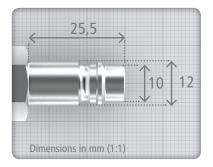

## **Safe Air-Profile Nipples**

## Robust and impact-resistant

Series 580 nipples are includes an optimized safety system which prevents unintended release. This makes the product safer to use. The nipples are easily connected with one hand only and are produced in hardened steel which makes it a robust and impact-resistant product.

Standard: EN 139/EN 270
Connectable with the following:
Cejn 341 and 342
Available with the following connections:
Internal thread, external thread and hose connection

## **Dimensioner: Serie 580**



## Flowdiagram: Serie 580



| Thread | Nipples, connection      | Article no. | Materials      | Spo |
|--------|--------------------------|-------------|----------------|-----|
|        | 1/4" BSP internal thread | 580302      | Hardened steel | P   |
|        | 3/8" BSP internal thread | 580304      |                | (M) |
|        |                          |             |                |     |
|        | 1/4" BSPT ext. thread    | 580312      |                |     |
|        | 3/8" BSPT ext. thread    | 580314      |                |     |
|        |                          |             |                |     |
|        | 1/4" (6mm) hose con.     | 580322      |                |     |
|        | 5/16" (8mm) hose con.    | 580323      |                |     |
|        | 3/8" (10