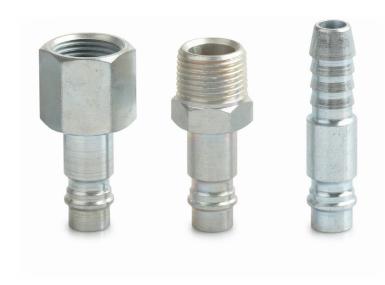

## Robust and impact-resistant

Series 580 nipples are includes an optimized safety system which prevents unintended release. This makes the product safer to use. The nipples are easily connected with one hand only and are produced in hardened steel which makes it a robust and impact-resistant product.

Standard: EN 139/EN 270
Connectable with the following:
Cejn 341 and 342
Available with the following connections:
Internal thread, external thread and hose connection

## Flowdiagram: Serie 580

| Thread | Nipples, connection      | Article no. | Materials      | Spo |
|--------|--------------------------|-------------|----------------|-----|
|        | 1/4" BSP internal thread | 580302      | Hardened steel | P   |
|        | 3/8" BSP internal thread | 580304      |                | (M) |
|        |                          |             |                |     |
|        | 1/4" BSPT ext. thread    | 580312      |                |     |
|        | 3/8" BSPT ext. thread    | 580314      |                |     |
|        |                          |             |                |     |
|        | 1/4" (6mm) hose con.     | 580322      |                |     |
|        | 5/16" (8mm) hose con.    | 580323      |                |     |
|        | 3/8" (10mm) hose con.    | 580324      |                |     |