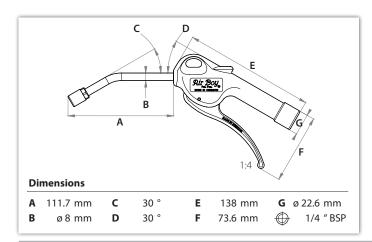

| Materials            |                       |  |  |
|----------------------|-----------------------|--|--|
| Handle and trigger   | Acetal plastic        |  |  |
| Valve                | Acetal plastic        |  |  |
| Gaskets / O-rings    | Nitrile               |  |  |
| Blowing tube & shaft | Steel, el. galvanised |  |  |
| Inflating head       | Brass                 |  |  |
| Spring               | Hardened spring wire  |  |  |

## **Specifications**

| P | Max | 16 | ba |
|---|-----|----|----|
|   |     |    |    |

118 g