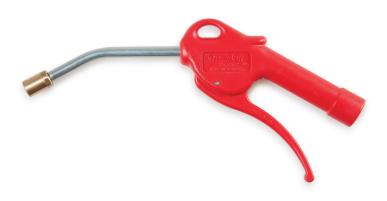

## Air Boy® Inflating gun - Auto

Fits cars, mountain bikes, etc.

Air Boy® inflating gun with "Schrader-valve" used in cars, mopeds, wide bicycle tyres and prams.

The JWL design is a classic in itself. We use compressed air to ease the use of the handle; the handle is always soft and pleasant to hold and never cools during use.

The body of the Air Boy® inflating gun is produced in an impact-resistant acetal plastic (POM)

Remember always to check the tire pressure.

The durability of our blowguns is top notch - even after 28 million operations. Therefore, we are also proud to offer you a 25 year warranty on the valve system in your Air Boy® blowgun!