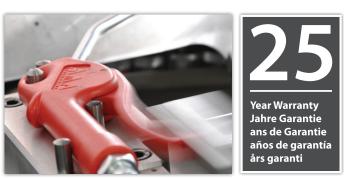

The body of the Air Boy® inflating gun is produced in an impact-resistant acetal plastic (POM)

Remember always to check the tire pressure.

The durability of our blowguns is top notch - even after 28 million operations. Therefore, we are also proud to offer you a 25 year warranty on the valve system in your Air Boy® blowgun!