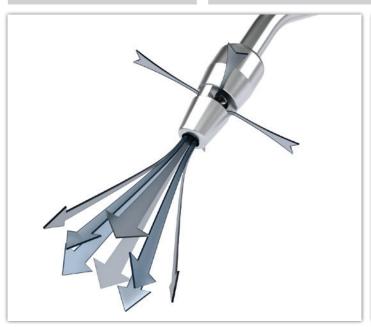

# Air Boy® TURBO The venturi nozzle increases air flow by 100%



| Air Boy® TURBO |
|----------------|
|                |

**Variants** Air Boy® TURBO Blowgun with ByPass nozzle - ø8mm bent pipe

Air Boy® TURBO Blowgun with ByPass nozzle - ø6mm bent pipe High airflow & unblockable

ø6mm ByPass nozzle

High airflow & unblockable

ø8mm ByPass nozzle



140111-000

140110-000



144116





| _       | _  |
|---------|----|
| Materia | ls |

| Handle and trigger   | Acetal plastic        |
|----------------------|-----------------------|
| Valve                | Acetal plastic        |
| Gaskets / O-rings    | Nitrile               |
| Blowing tube & shaft | Steel, el. galvanised |
| Spring               | Hardened spring wire  |

# **Specifications**

| <b>P</b> | Max 16 bar                          |
|----------|-------------------------------------|
|          | 300 l/min (8bar)                    |
|          | 85,4 dB (8 bar), (83,7 db at 6 bar) |
|          | -10°C to +80°C                      |
|          | ~0,115 kg                           |

# **Directives**

|   | 2003/10/CE       | Max 85 dB                  | -  |
|---|------------------|-------------------