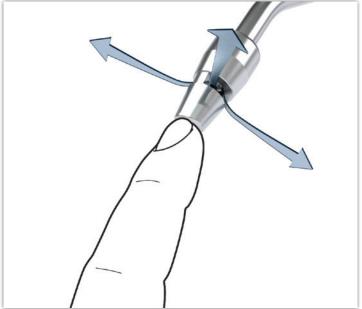

# Air Boy® TURBO The venturi nozzle increases air flow by 100%



| Air Boy® TURBO |
|----------------|
|                |

**Variants** Air Boy® TURBO Blowgun with ByPass nozzle - ø8mm bent pipe

Air Boy® TURBO Blowgun with ByPass nozzle - ø6mm bent pipe High airflow & unblockable

ø6mm ByPass nozzle

High airflow & unblockable

ø8mm ByPass nozzle



140111-000

140110-000



144116





| _       | _  |
|---------|----|
| Materia | ls |

| Handle and trigger   | Acetal plastic        |
|----------------------|-----------------------|
| Valve                | Acetal plastic        |
| Gaskets / O-rings    | Nitrile               |
| Blowing tube & shaft | Steel, el. galvanised |
| Spring               | Hardened spring wire  |

# **Specifications**

| <b>P</b> | Max 16 bar                          |
|----------|-------------------------------------|
|          | 300 l/min (8bar)                    |
|          | 85,4 dB (8 bar), (83,7 db at 6 bar) |
|          | -10°C to +80°C                      |
|          | ~0,115 kg                           |

# **Directives**

|   | 2003/10/CE       | Max 85 dB                  | -  |
|---|------------------|---------------------