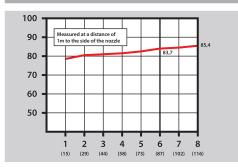

# **Specifications**

| <b>P</b> | Max 16 bar                          |
|----------|-------------------------------------|
|          | 300 l/min (8bar)                    |
|          | 85,4 dB (8 bar), (83,7 db at 6 bar) |
|          | -10°C to +80°C                      |
|          | ~0,115 kg                           |

## **Noise level** dB / bar(psi)