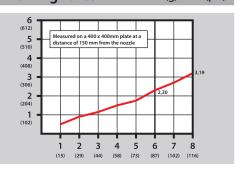

**

| <b>P</b> | Max 16 bar                          |
|----------|-------------------------------------|
|          | 300 l/min (8bar)                    |
|          | 85,4 dB (8 bar), (83,7 db at 6 bar) |
|          | -10°C to +80°C                      |
|          | ~0,115 kg                           |

# **Directives**

|   | 2003/10/CE       | Max 85 dB                  | -  |
|---|------------------|----------------------------|----|
| 0 | OSHA 1910.95 (b) | Max 90 dB 8 hr             | ОК |
| 0 | OSHA STD 1-13.1  | Max 30 psi<br>when blocked | OK |
|   |                  |                            |    |
|   |                  |                            |    |

## **Flow** l/min(cfm) / bar(psi)



## **Noise level** dB / bar(psi)



# **Blowing force** Newton (g) / bar(psi)