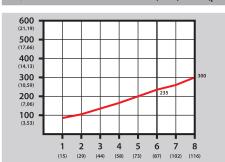

galvanised |
| Spring               | Hardened spring wire  |

# **Specifications**

| <b>P</b> | Max 16 bar                          |
|----------|-------------------------------------|
|          | 300 l/min (8bar)                    |
|          | 85,4 dB (8 bar), (83,7 db at 6 bar) |
|          | -10°C to +80°C                      |
|          | ~0,115 kg                           |

# **Directives**

|   | 2003/10/CE       | Max 85 dB                  | -  |
|---|------------------|----------------------------|----|
| 0 | OSHA 1910.95 (b) | Max 90 dB 8 hr             | ОК |
| 0 | OSHA STD 1-13.1  | Max 30 psi<br>when blocked | OK |
|   |                  |                            |    |
|   |                  |                            |    |

## **Flow** l/min(cfm) / bar(psi)



## **Noise level** dB / bar(psi)



# **Blowing force** Newton (g) / bar(psi)