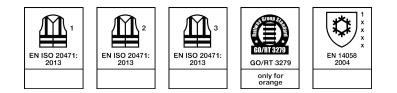

#### **European Standards**

- » EN ISO 20471 : 2013 / Class 1 until size XS without sleeves
- » EN ISO 20471 : 2013 / Class 2 until size XL without sleeves
- » EN ISO 20471 : 2013 / Class 3 with sleeves
- » GO/RT 3279 only for fluor orange
- » EN 14058 : 2004 / Class 1 x x x x
- » CE
- » EN ISO 13688 : 2013