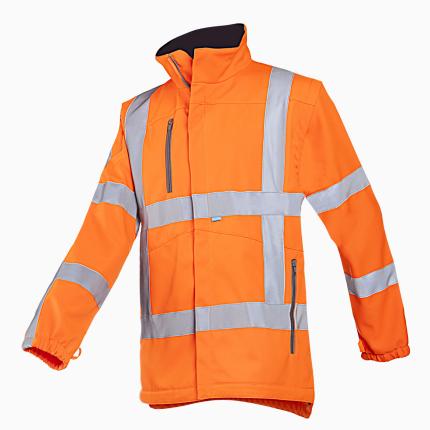

# Hi-vis softshell jacket with detachable sleeves (RWS)

Our Alphen will make you feel warm, comfortable and sheltered. This agile and slim fitting softshell is equipped with an extra windbreaker on the front. It is easy care and functional.

#### Exterior

- » Straight collar
- » Zip closure with inside flap
- 1 inset chest pocket with zip closure »
- 2 inset pockets with zip closure
- Round inset sleeves
- » Elastic at end of sleeves
- » Elastic drawstring in hem
- » Detachable sleeves
- » Elongated back tail
- » Stitched seams

#### Fabric

2-layer bonded softshell: 100% polyester stretch + 100% polyester fleece inside;  $\pm$  250 g/m<sup>2</sup>

#### Colour

» FC1 Hi-Vis Orange

## Interior

- » Fixed windbreaker lining in front
- » 1 inside pocket

© 2017 Sioen Apparel - Protection through Innovation, Flexothane®, Siopor® and the SIOEN logo are trademarks of the Sioen Industries Group.