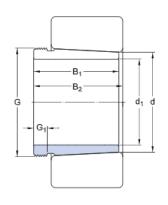

#### **DIMENSIONS**

| $d_1$ | 115 mm  |
|-------|---------|
| d     | 120 mm  |
| $B_1$ | 73 mm   |
| $B_2$ | 82 mm   |
| G     | M 125x2 |
| $G_1$ | 13 mm   |