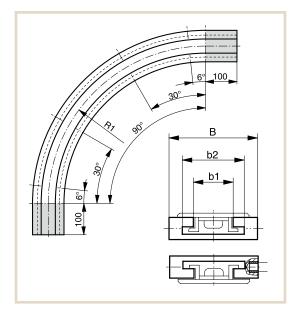

#### technik@murtfeldt.de

or print it out and send it by fax to:

Fax 0049 (0) 231 20609-518

| DIMENSIONS IN MM |    |  |                             |  |  |  |  |
|------------------|----|--|-----------------------------|--|--|--|--|
| Н                | R1 |  | Segment angle               |  |  |  |  |
| В                | R2 |  | Length (with straight ends) |  |  |  |  |
| b1               | R3 |  | a                           |  |  |  |  |
| b2               | R4 |  |                             |  |  |  |  |
| h1               | R5 |  |                             |  |  |  |  |
| h2               | R6 |  |                             |  |  |  |  |