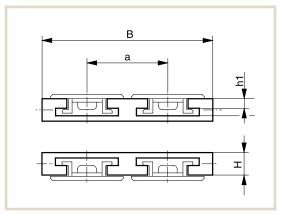

#### technik@murtfeldt.de

or print it out and send it by fax to:

Fax 0049 (0) 231 20609-518

| DIMENSIONS IN MM |    |  |                             |  |  |  |  |
|------------------|----|--|-----------------------------|--|--|--|--|
| Н                | R1 |  | Segment angle               |  |  |  |  |
| В                | R2 |  | Length (with straight ends) |  |  |  |  |
| b1               | R3 |  | a                           |  |  |  |  |
| b2               | R4 |  |                             |  |  |  |  |
| h1               | R5 |  |                             |  |  |  |  |
| h2               | R6 |  |                             |  |  |  |  |