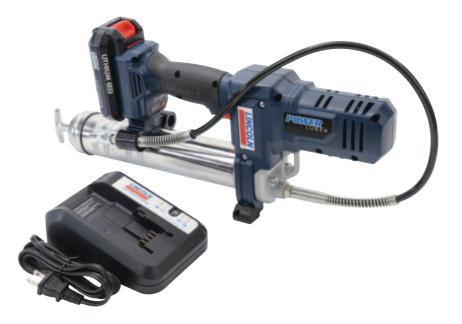

## 12V Battery driven grease gun

Simplify and reduce the time spent in your lubrication process

Designed to minimize the burden of manual lubrication, the TLGB 1262-E battery driven grease gun simplifies and speeds up the lubrication process, making it easier to properly maintain equipment. The three-point base keeps the tool upright and stable without being bulky, allowing access to tight areas and reducing operator fatigue when lubricating.

Featuring an updated powertrain, handle design and enhanced features it is easy to handle and convenient for occasional or daily use, suitable for agricultural, automotive, construction, general maintenance and industrial applications.

- Durable simplicity
- Opens stuck fittings that otherwise would require replacement if using a manual grease gun
- Built-in LED illuminates the work area
- Trapped air inside of the grease gun can be easily removed with the vent valve to restore priming
- Dual-lip follower design enables bulk or cartridge grease delivery and eliminates grease bypass
- High-pressure hose with protective antikink spring guards on each end
- Battery charge LED indicator

## TLGB 1262-E

95 ml/min (3.2 *oz/min*) at 70 bar pressure 241 bar (3 500 *psi*) 551 bar (8 000 *psi*) 2.25 cartridges (200 bar counter pressure) 6.5 cartridges (free flow) 760 mm (30 *in*) Li-lon 12 V 1 500 mAh 200–240 V/ 50–60 Hz 590×108×373 mm (23.2×4.3×14.7 *in*) 2.5 kg (5.5 *lb*) 6 kg (13.2 *lb*)

12 V Li-lon battery 12/24V Battery charger for 12/20V (Li-lon) grease guns Shoulder strap High-pressure hose 900 mm (*36 in*)